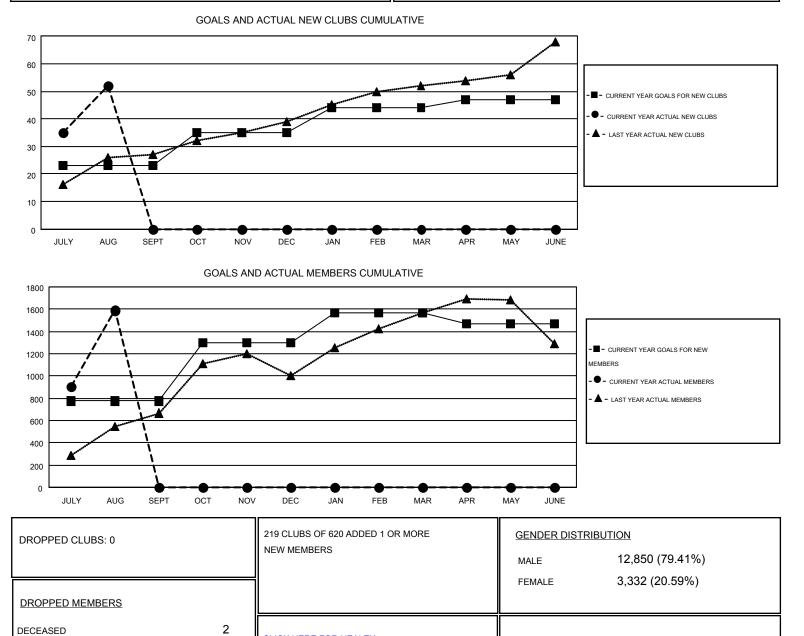

#### NAZMUL HAQUE GMT

| GMT    | CA   | 6 |
|--------|------|---|
| Olvi I | 0, ( | v |

| Clubs                 |                  |           |                  | Members               |               |                    |                                        |                    |                  |
|-----------------------|------------------|-----------|------------------|-----------------------|---------------|--------------------|----------------------------------------|--------------------|------------------|
| RESULTS FOR 2015-2016 |                  |           |                  | RESULTS FOR 2015-2016 |               |                    |                                        |                    |                  |
| QUARTER               | NEW CLUB<br>GOAL | NEW CLUBS | DROPPED<br>CLUBS | NET<br>GAIN/LOSS      | QUARTER       | NEW MEMBER<br>GOAL | CHARTER AND<br>NEW<br>MEMBERS<br>ADDED | DROPPED<br>MEMBERS | NET<br>GAIN/LOSS |
| JULY/AUG/SEPT         | 23               | 52        | 0                | 52                    | JULY/AUG/SEPT | 775                | 2,153                                  | 563                | 1,590            |
| OCT/NOV/DEC           | 12               | 0         | 0                | 0                     | OCT/NOV/DEC   | 525                | 0                                      | 0                  | 0                |
| JAN/FEB/MAR           | 9                | 0         | 0                | 0                     | JAN/FEB/MAR   | 270                | 0                                      | 0                  | 0                |
| APR/MAY/JUNE          | 3                | 0         | 0                | 0                     | APR/MAY/JUNE  | -105               | 0                                      | 0                  | 0                |